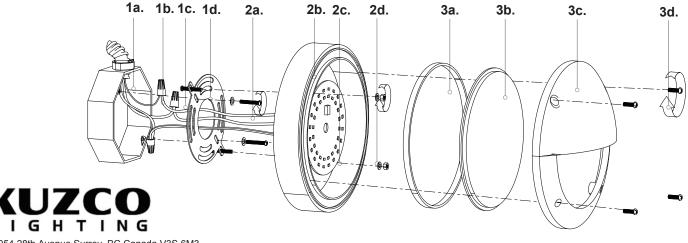

Technical Support: 1-877-452-6858

- 1. Remove the fixture from its original packaging. Remove the mounting plate (1d) from within the canopy (2b) and attach it to the electrical junction box (1a), using the two screws (2a) provided in the hardware package.
- 2. Attach the canopy backplate (2b) to the mounting plate (1d), which is attached to the electrical junction box (1a) on the wall. First attach all wiring (1b) with the provided marrets (white to white "N", black to black "L", ground to ground "G"). Now push the canopy backplate (2b) onto the mounting plate (1d) allow the screws (1c) to pass through the backplate holes (2c). Next, thread the nuts and washers (2d) onto the screws (1c) this will secure the fixture to the wall.
- Next place the gasket (3a) onto the canopy backplate (2b), second the diffuser (3b), followed by the casing (3c) and secure with the four screws (3d).
- 4. To prevent moisture from entering the outlet box and causing a short, seal around the top and side perimeter between the fixture and the wall surface with weather resistant caulking (see illustration 3). The space at bottom should be left un-caulked to prevent moisture build-up. Apply a small amount of weather resistant caulking around the side perimeter between the cap nut and mounting plate.
- 5. You have now completed the installation of your fixture, enjoy.