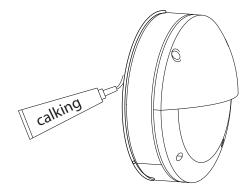

illustration 3

19054 28th Avenue Surrey, BC Canada V3S 6M3 T: 604 538 7162 TF: 1-855 85 KUZCO F: 604 538 7196 W: kuzcolighting.com 20160726

Technical Support: 1-877-452-6858

- 1. Remove the fixture from its original packaging. Remove the mounting plate (1d) from within the canopy (2b) and attach it to the electrical junction box (1a), using the two screws (2a) provided in the hardware package.
- 2. Attach the canopy backplate (2b) to the mounting plate (1d), which is attached to the electrical junction box (1a) on the wall. First attach all wiring (1b) with the provided marrets (white to white "N", black to black "L", ground to ground "G"). Now push the canopy backplate (2b) onto the mounting plate (1d) allow the screws (1c) to pass through the backplate holes (2c). Next, thread the nuts and washers (2d) onto the screws (1c) this will secure the fixture to the wall.
- Next place the gasket (3a) onto the canopy backplate (2b), second the diffuser (3b), followed by the casing (3c) and secure with the four screws (3d).
- 4. To prevent moisture from entering the outlet box and causing a short, seal around the top and side perimeter between the fixture and the wall surface with weather resistant caulking (see illustration 3). The space at bottom should be left un-caulked to prevent moisture build-up. Apply a small amount of weather resistant caulking around the side perimeter between the cap nut and mounting plate.
- 5. You have now completed the installation of your fixture, enjoy.